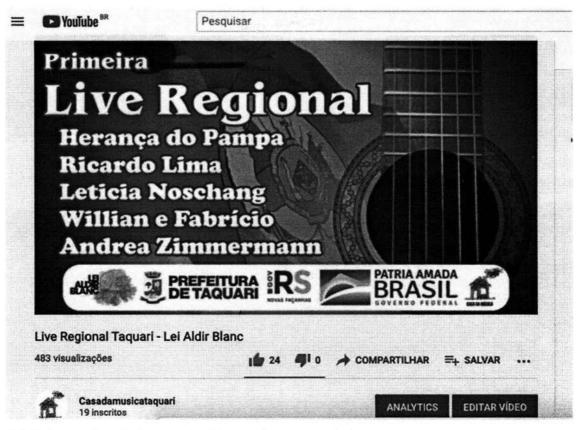

# Título: Live Regional: uma proposta de difusão e resgate das regionalidades musicais taquarienses.

Modalidade:(X) Pessoa Jurídica – PJ () Pessoa Física – PF

Objeto: A presente proposta prevê a produção de uma **Live Regional**, que visa fazer uma apresentação musical ao vivo, transmitida pela internet no formato *live*, de 5 grupos de música taquarienses caracterizados por identificação com a música regional.

O espaço locado para a realização da Live será o CTG Pelego Branco, por conta da caracterização Regional.

As apresentações musicais contempladas serão:

- Grupo Herança de Pampa;

- Andréa Zimmermann e grupo;
- Ricardo Lima;
- Willian e Fabrício;
- Letícia Noschang.

O espaço locado para a realização da Live será o CTG Pelego Branco, por conta da caracterização Regional. (carta de anuência em anexo). As apresentações musicais contempladas serão:

- Grupo Herança de Pampa;
- Andréa Zimmermann e grupo;
- Ricardo Lima;
- Willian e Fabrício;
- Letícia Noschang.

## Sites, plataformas ou redes sociais:

As ações do projeto, bem como a transmissão ao vivo (*live*) devem ser divulgadas nas redes sociais da Casa da Música, cito a conta do *facebook*:

https://www.facebook.com/casadamusicataquari