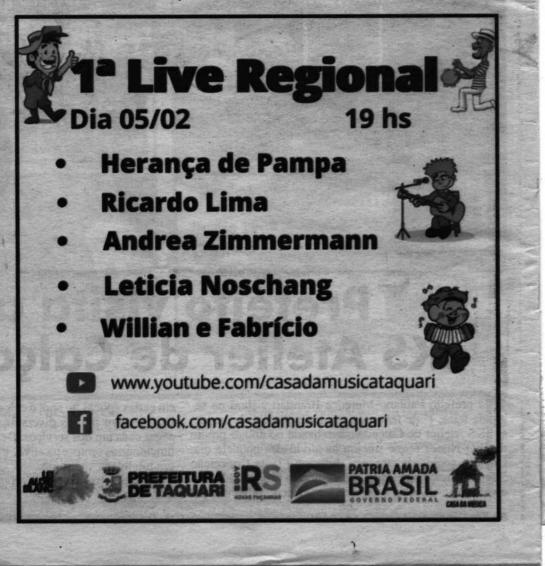

# Título: Live Regional: uma proposta de difusão e resgate das regionalidades musicais taquarienses.

Modalidade:(X) Pessoa Jurídica – PJ () Pessoa Física – PF

Objeto: A presente proposta prevê a produção de uma **Live Regional**, que visa fazer uma apresentação musical ao vivo, transmitida pela internet no formato *live*, de 5 grupos de música taquarienses caracterizados por identificação com a música regional.

O espaço locado para a realização da Live será o CTG Pelego Branco, por conta da caracterização Regional.

As apresentações musicais contempladas serão:

- Grupo Herança de Pampa;

- Andréa Zimmermann e grupo;
- Ricardo Lima;
- Willian e Fabrício;
- Letícia Noschang.

O espaço locado para a realização da Live será o CTG Pelego Branco, por conta da caracterização Regional. (carta de anuência em anexo). As apresentações musicais contempladas serão:

- Grupo Herança de Pampa;
- Andréa Zimmermann e grupo;
- Ricardo Lima;
- Willian e Fabrício;
- Letícia Noschang.

## Sites, plataformas ou redes sociais:

As ações do projeto, bem como a transmissão ao vivo (*live*) devem ser divulgadas nas redes sociais da Casa da Música, cito a conta do *facebook*:

https://www.facebook.com/casadamusicataquari