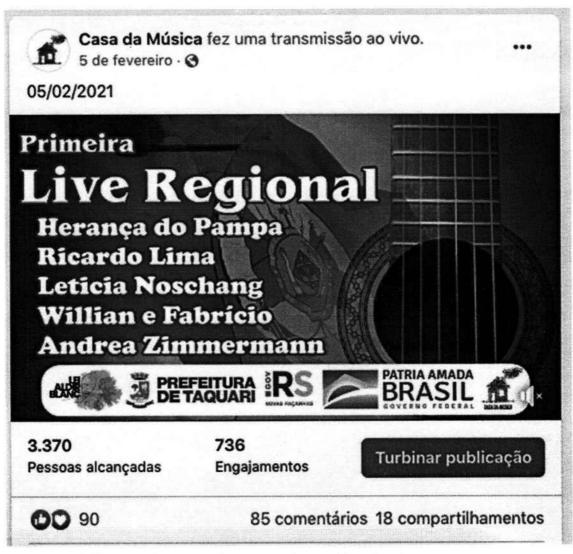

# Título: Live Regional: uma proposta de difusão e resgate das regionalidades musicais taquarienses.

Modalidade:(X) Pessoa Jurídica – PJ () Pessoa Física – PF

Objeto: A presente proposta prevê a produção de uma **Live Regional**, que visa fazer uma apresentação musical ao vivo, transmitida pela internet no formato *live*, de 5 grupos de música taquarienses caracterizados por identificação com a música regional.

O espaço locado para a realização da Live será o CTG Pelego Branco, por conta da caracterização Regional.

As apresentações musicais contempladas serão:

- Grupo Herança de Pampa;

- Andréa Zimmermann e grupo;
- Ricardo Lima;
- Willian e Fabrício;
- Letícia Noschang.

O espaço locado para a realização da Live será o CTG Pelego Branco, por conta da caracterização Regional. (carta de anuência em anexo). As apresentações musicais contempladas serão:

- Grupo Herança de Pampa;
- Andréa Zimmermann e grupo;
- Ricardo Lima;
- Willian e Fabrício;
- Letícia Noschang.