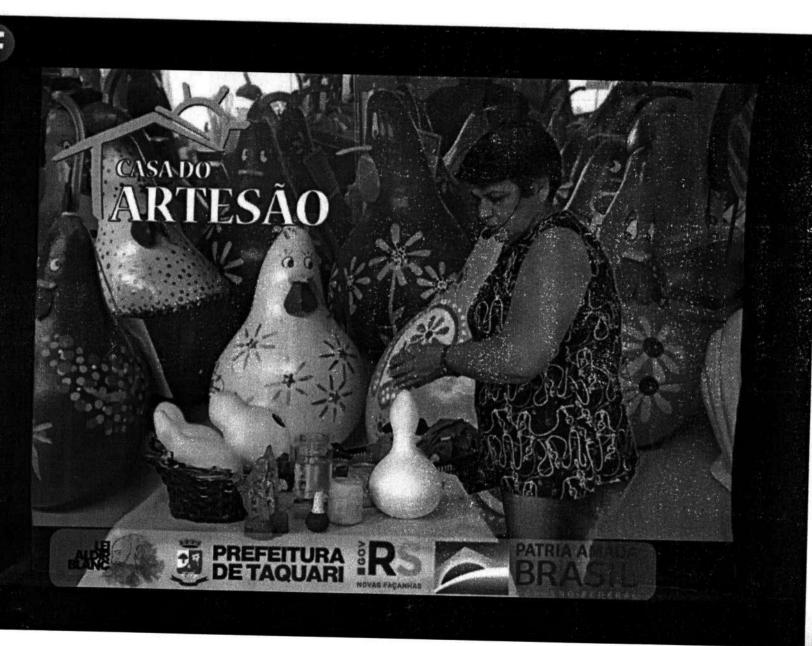

# **APRESENTAÇÃO DO PROJETO**

ANEXO I \_ FORMULÁRIO DE INSCRIÇÃO
PROJETO CULTURAL
DADOS DE IDENTIFICAÇÃO

Título: Artesanato - Trabalho em Porongo

(Considerar que o título será utilizado em todos os materiais de identificação do projeto cultural)

Os vídeos serão divulgados pela pagina do facebook da Casa do Artesão de Taquari.

https://www.facebook.com/casaartesaotk/

Justificativa e Objetivos:

(Apresente as causas e oportunidades para a realização do projeto e os resultados esperados, considerando os objetivos pretendidos com as ações propostas)

O porongo, muito conhecido no estado do Rio Grande do Sul por ser usado para a confecção da cuia, usada para o preparo do chimarrão, ganha novas formas quando trabalhado.

O projeto objetiva difundir essa técnica para que mais pessoas se apropriem dela, assim possibilitando que ela continue viva com o passar das gerações.